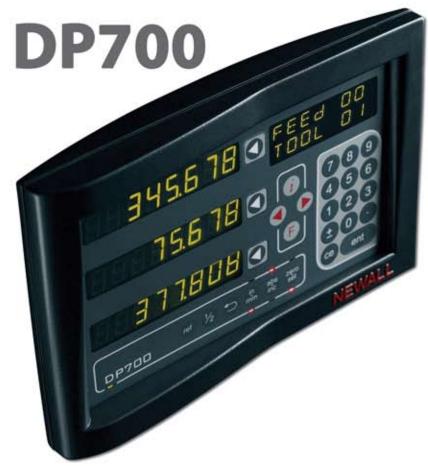

## NEWALL

The DP700 is a powerful and intuative DRO that is housed in a rugged, ergonomically designed casting. The DRO features all of the essential functions for milling, boring, turning and grinding.

Features can be customized and include:

- Bolt Hole Circle Routine
- Arc Contouring
- Polar Co-ordinate Readings
- Line Hole Routine
- Programmable Memory/Teach
- Tool Offsets
- Axis Summing
- Feed-Rate Display
- Linear and Segmented Error Compensation
- RS-232 Output

- Clean, crisp LEDs
- Wide viewing angle
- Intuative message window
- Long life membrane keypad
- Solid cast construction
- Safe, low voltage external power supply
- · Five year warranty Three year no-fault